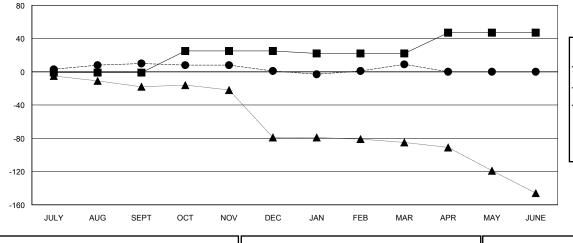

## GOALS AND ACTUAL MEMBERS CUMULATIVE

| DROPPED CLUBS: 0 |    |
|------------------|----|
| DROPPED MEMBERS  |    |
| DECEASED         | 6  |
| CLUB CANCELLED   | 0  |
| OTHER            | 29 |
| TOTAL            | 35 |